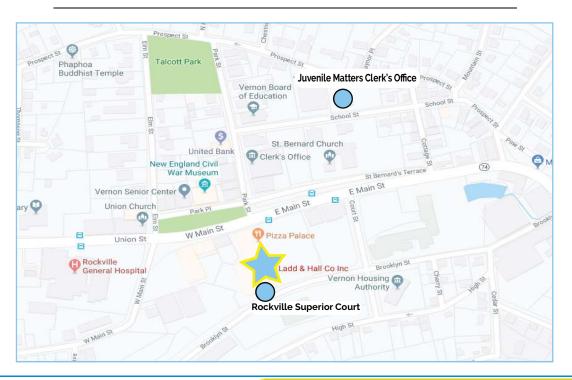

. Close to local hospital; conveniently located between two court houses and

• Additional planned apartment developments in the near future. Once these developments are completed, Vernon will have over 5,000 rental units.