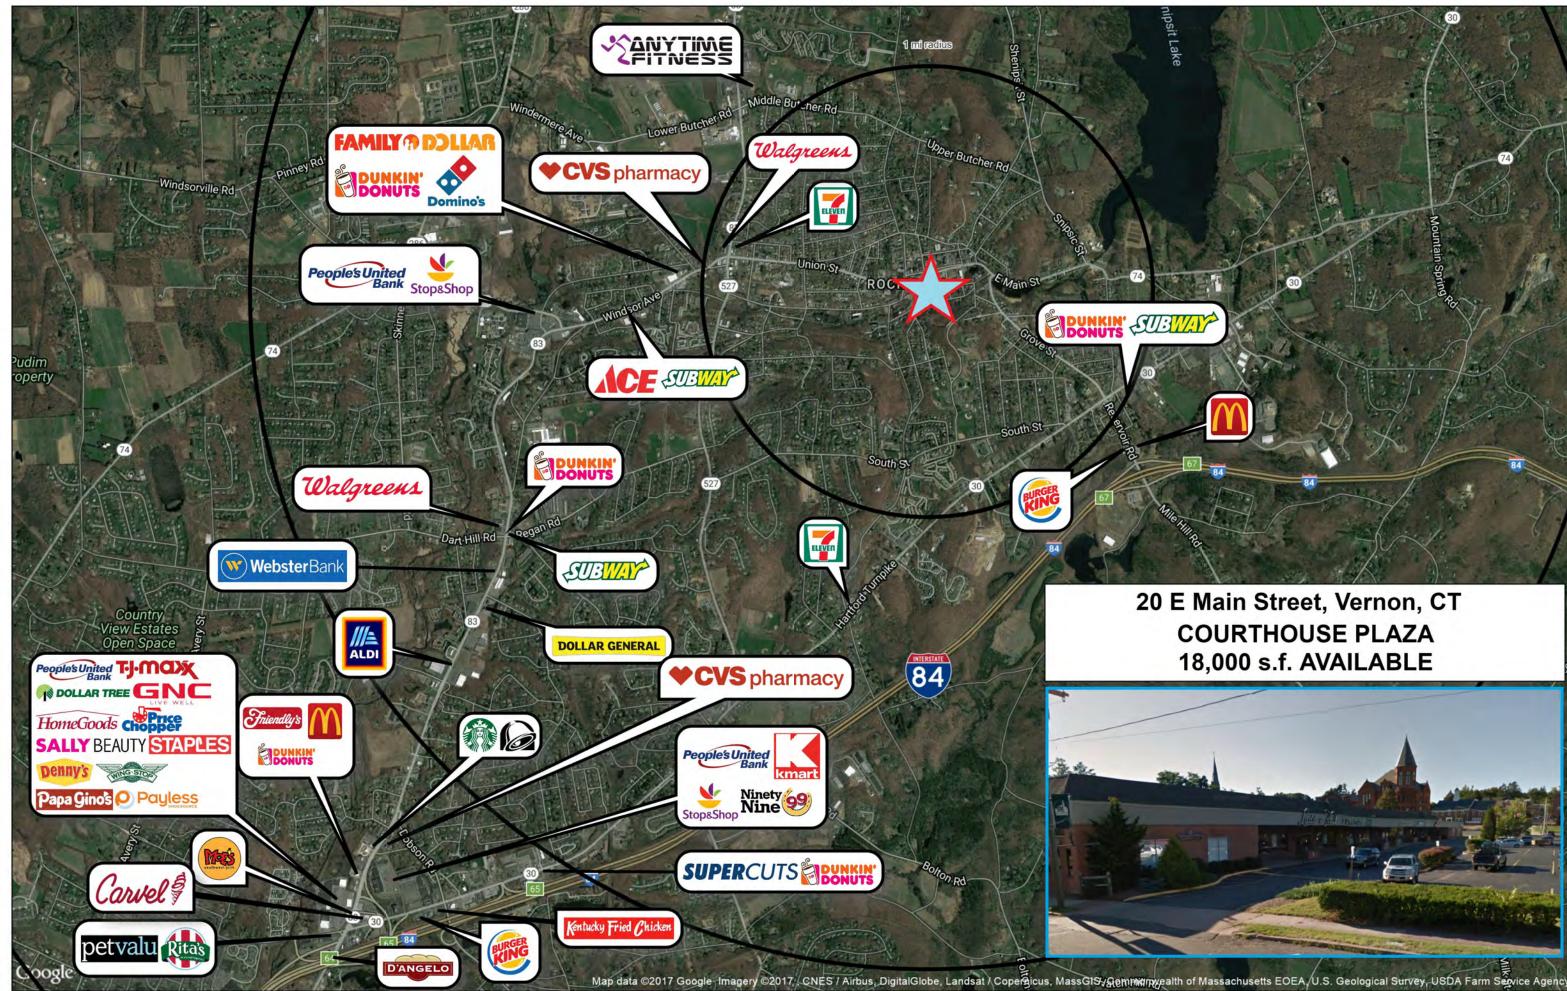

## 20 East Main Street

|                              |           | DEMOGRAPHICS                                             | 1 mile                      | 3 miles              | 5 miles                       |
|------------------------------|-----------|----------------------------------------------------------|-----------------------------|----------------------|-------------------------------|
|                              |           |                                                          | Inne                        | Jintes               | 5 mes                         |
|                              |           | Population                                               | 9,334                       | 32,218               | 58,577                        |
|                              |           | Households                                               | 4,150                       | 14,571               | 24,888                        |
| TENANT SPACE #1<br>7434 S.F. |           | Average HH Income                                        | \$ 71,903                   | \$ 98,287            | \$ 116,443                    |
|                              | Tenant    | Median Age                                               | 32.6                        | 37.7                 | 40.2                          |
|                              |           |                                                          |                             |                      |                               |
|                              | 17,337 SF |                                                          |                             |                      |                               |
|                              |           |                                                          |                             |                      | NANT SPACE #9                 |
|                              |           |                                                          |                             |                      |                               |
|                              |           | TENANT<br>SPACE #4<br>1620 S.F.                          | CE #5                       | TENANT               | TENANT SPACE #10<br>3265 S.F. |
|                              |           | SPACE #4 2837 S.F.<br>1620 S.F.<br>SPACE #3<br>1575 S.F. | TENANT SPACE (<br>2680 S.F. | 1468 S.F.            | 3265 S.F.                     |
|                              | Γ         |                                                          |                             | 1                    |                               |
|                              | 2         | I I                                                      |                             | TENANT               |                               |
|                              |           |                                                          |                             | SPACE #8<br>463 S.F. |                               |