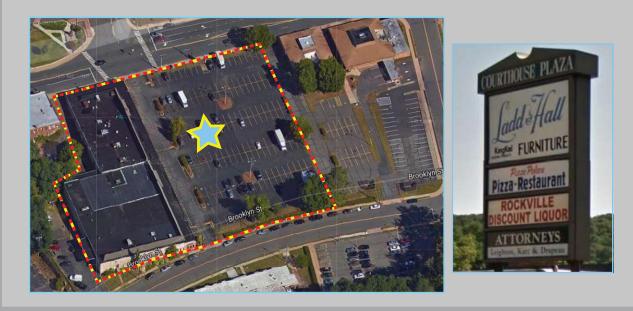

## FOR SALE: 40,000 s.f. strip center on 3.39 acres

- Parking for over 200 plus cars.
- town municipal offices.

V in WELCO REALTY, INC. . 2525 Palmer Avenue, New Rochelle, NY 10801 . T (914) 576-7500 / Fax: 7596 . www.welcorealty.com